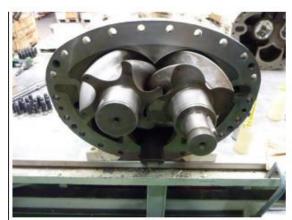

## **Overhaul Report**

Mycom F2520LMC2-51 Operating Hours: 50.000 hrs.

Balance piston cover disassembled.

High stage, rotor disassembled.

Inside rotor casing.

High stage, side bearing normal wear. Male side