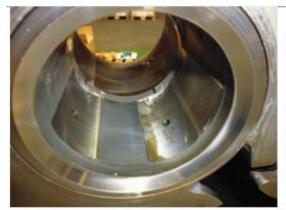

## **Overhaul Report**

Mycom F2520LMC2-51 Operating Hours: 50.000 hrs.

Balance piston cover disassembled.

High stage, rotor disassembled.

Inside rotor casing.

High stage, side bearing normal wear. Male side