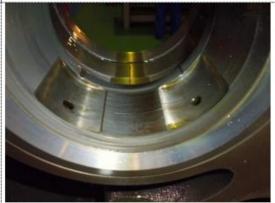

High stage, side bearing normal wear. Female side

High stage, main bearing normal wear. Male side

## **MYCOM**

High stage, main bearing normal wear. Female side

High stage, thrust bearing normal wear.

Low stage, rotor assembles.

Low stage, end clearance adjustment.

Male side 0,54mm

Female side 0,54mm
(Specified range 0.50~0.54)