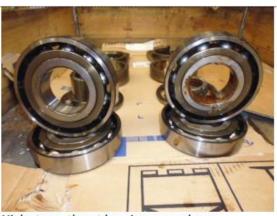

High stage, side bearing normal wear. Female side

High stage, main bearing normal wear. Male side

## **MYCOM**

High stage, main bearing normal wear. Female side

High stage, thrust bearing normal wear.

Low stage, rotor assembles.

Low stage, end clearance adjustment.

Male side 0,54mm

Female side 0,54mm
(Specified range 0.50~0.54)