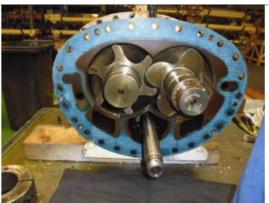

## **Overhaul Report**

Mycom F2520LMC2-51 Operating Hours: 50.000 hrs.

Balance piston cover disassembled.

High stage, rotor disassembled.

Inside rotor casing.

High stage, side bearing normal wear. Male side