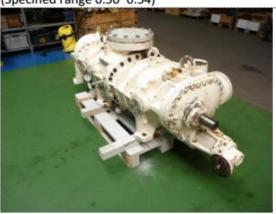

High stage, rotor assembles. End clearance adjustment. Male side 0,07mm Female side 0,07mm (Specified range 0.05~0.07)

Compressor leak check. 20BarG.