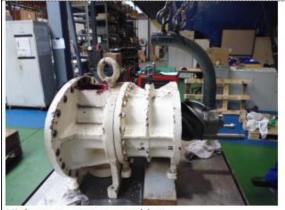

## **MYCOM**

High stage, main bearing normal wear. Female side

High stage, thrust bearing normal wear.

Low stage, rotor assembles.

Low stage, end clearance adjustment.

Male side 0,54mm

Female side 0,54mm
(Specified range 0.50~0.54)