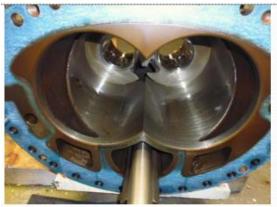

## **Overhaul Report**

Mycom F2520LMC2-51 Operating Hours: 50.000 hrs.

Balance piston cover disassembled.

High stage, rotor disassembled.

Inside rotor casing.

High stage, side bearing normal wear. Male side

High stage, side bearing normal wear. Female side

High stage, main bearing normal wear. Male side