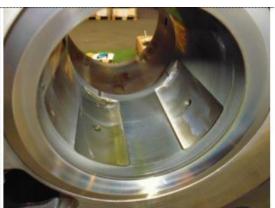

## **Overhaul Report**

Mycom F2520LMC2-51 Operating Hours: 50.000 hrs.

Balance piston cover disassembled.

High stage, rotor disassembled.

Inside rotor casing.

High stage, side bearing normal wear. Male side