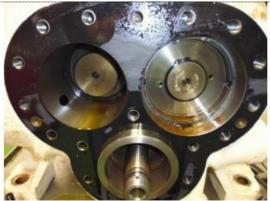

## **Overhaul Report**

Mycom F2520LMC2-51 Operating Hours: 50.000 hrs.

Balance piston cover disassembled.

High stage, rotor disassembled.

Inside rotor casing.

High stage, side bearing normal wear. Male side