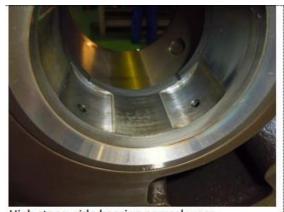

## **Overhaul Report**

Mycom F2520LMC2-51 Operating Hours: 50.000 hrs.

Balance piston cover disassembled.

High stage, rotor disassembled.

Inside rotor casing.

High stage, side bearing normal wear. Male side