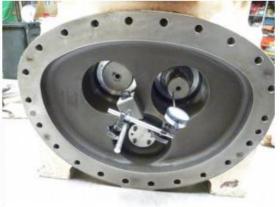

## **Overhaul Report**

Mycom F2520LMC2-51 Operating Hours: 50.000 hrs.

Balance piston cover disassembled.

High stage, rotor disassembled.

Inside rotor casing.

High stage, side bearing normal wear. Male side